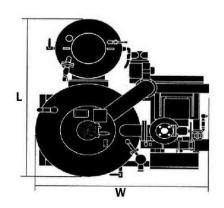

## **BOILER PERFORMANCE & STANDARD SPECIFICATIONS**

| Item           |                                      |                      | Model               | МD-2000НЕ               | MD-2000HF |
|----------------|--------------------------------------|----------------------|---------------------|-------------------------|-----------|
| Performance    | Equivalent output                    |                      | Kg/h                | 2000                    |           |
|                | Heat output                          |                      | Kcal/h              | 1080000                 |           |
|                | Heating surface area                 |                      | m <sup>2</sup>      | 9.9                     |           |
|                | Max. pressure                        |                      | Kgf/cm <sup>2</sup> | 10                      |           |
|                | Water content                        |                      | L                   | 163                     |           |
|                | Boiler effciency                     |                      | %                   | 90                      | 93        |
|                | Water preheater                      |                      | -                   | HAVE                    |           |
|                | Combustion type                      |                      | -                   | TWO-STAGE               |           |
|                | Fuel consumption                     |                      | L/h                 | B134.7                  | B130.3    |
|                |                                      |                      |                     | C129.6                  | C125.4    |
|                | Electrical power capacity            |                      | Kw                  | 19.8                    |           |
|                | Power of auxiliary equipments        | Water pump motor     |                     | 3.7                     |           |
|                |                                      | Exhausting fan motor | Kw                  | 7.5                     |           |
|                |                                      | Injection pump motor |                     | 0.4                     |           |
|                |                                      | Control panel        |                     | 0.2                     |           |
|                |                                      | Electric-Heater      |                     | 8                       |           |
|                | Product weight                       |                      | Kg                  | 2050                    | 2392      |
| Pipe diameters | Fuel inlet dia                       |                      | mm                  | 25                      |           |
|                | Feed water inlet dia                 |                      |                     | 40                      |           |
|                | Steam outlet dia                     |                      |                     | 65                      |           |
|                | Boiler <mark>-water drain</mark> dia |                      |                     | 25                      |           |
|                | Safety valve outlet dia              |                      |                     | 25 <mark>&amp;32</mark> |           |
|                | Auto discharge dia                   |                      | 10                  | 10                      |           |
|                | Chimney dia                          |                      | Ømm                 | 360                     |           |
|                | Power wire inlet dia                 |                      | mm²                 | 22                      |           |
| Size           | Boiler<br>Dimensions                 | Length               | mm                  | 1958                    | 1958      |
|                |                                      | Width                |                     | 1908                    | 1908      |
|                |                                      | Height               |                     | 2360                    | 2360      |