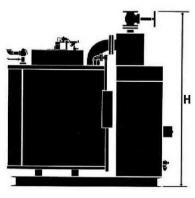

## **BOILER PERFORMANCE & STANDARD SPECIFICATIONS**

| Item           |                                      |                      | Model               | МD-2000НЕ               | MD-2000HF |
|----------------|--------------------------------------|----------------------|---------------------|-------------------------|-----------|
| Performance    | Equivalent output                    |                      | Kg/h                | 2000                    |           |
|                | Heat output                          |                      | Kcal/h              | 1080000                 |           |
|                | Heating surface area                 |                      | m <sup>2</sup>      | 9.9                     |           |
|                | Max. pressure                        |                      | Kgf/cm <sup>2</sup> | 10                      |           |
|                | Water content                        |                      | L                   | 163                     |           |
|                | Boiler effciency                     |                      | %                   | 90                      | 93        |
|                | Water preheater                      |                      | -                   | HAVE                    |           |
|                | Combustion type                      |                      | -                   | TWO-STAGE               |           |
|                | Fuel consumption                     |                      | L/h                 | B134.7                  | B130.3    |
|                |                                      |                      |                     | C129.6                  | C125.4    |
|                | Electrical power capacity            |                      | Kw                  | 19.8                    |           |
|                | Power of auxiliary equipments        | Water pump motor     |                     | 3.7                     |           |
|                |                                      | Exhausting fan motor | Kw                  | 7.5                     |           |
|                |                                      | Injection pump motor |                     | 0.4                     |           |
|                |                                      | Control panel        |                     | 0.2                     |           |
|                |                                      | Electric-Heater      |                     | 8                       |           |
|                | Product weight                       |                      | Kg                  | 2050                    | 2392      |
| Pipe diameters | Fuel inlet dia                       |                      | mm                  | 25                      |           |
|                | Feed water inlet dia                 |                      |                     | 40                      |           |
|                | Steam outlet dia                     |                      |                     | 65                      |           |
|                | Boiler <mark>-water drain</mark> dia |                      |                     | 25                      |           |
|                | Safety valve outlet dia              |                      |                     | 25 <mark>&amp;32</mark> |           |
|                | Auto discharge dia                   |                      | 10                  | 10                      |           |
|                | Chimney dia                          |                      | Ømm                 | 360                     |           |
|                | Power wire inlet dia                 |                      | mm²                 | 22                      |           |
| Size           | Boiler<br>Dimensions                 | Length               | mm                  | 1958                    | 1958      |
|                |                                      | Width                |                     | 1908                    | 1908      |
|                |                                      | Height               |                     | 2360                    | 2360      |